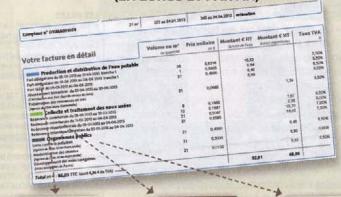

#### Béziers

561

Un contrat Lyonnaise des eaux à prix d'or

LA FACTURE D'EAU EN <u>DÉTAIL</u>

Même si ça ne saute pas aux yeux quand on la consulte, une facture d'eau, c'est en réalité trois parties bien distinctes.

Il s'agit des coûts de

prélèvement, dans le

Veolia

ROUEN **ORLÉANS** Régie Mixte régie et délégation de service public

BOURGES

cours d'eau ou la nappe souterraine, des coûts de traitement pour rendre cette eau potable et de sa distribution jusqu'au robinet. Il est CANNES logique que les coûts diffèrent d'une Lyonnaise des eaux commune à l'autre, mais évidemment pas avec l'ampleur des écarts constatés.

Il s'agit de la collecte des eaux usées et de leur traitement en station d'épuration avant rejet dans le milieu naturel.

Trois lignes de la facture sont reversées à l'agence de l'eau dont dépend la commune. Elles financent ses missions de lutte contre les pollutions. de préservation et de gestion de la ressource en eau. Les six agences qui se partagent le territoire ont les mêmes, mais certaines taxent très lourdement les ménages. Les redevances de Seine-Normandie sont notamment très élevées. À 80 centimes/m3. elles plombent le prix de l'eau. Les usagers des bassins Rhône-Méditerranée-Corse et Loire-Bretagne

# LIRE LES TABLEAUX

LES VILLES

Nous avons interrogé toutes les villes de plus de 60000 habitants pour avoir leurs tarifs 2013 et présenter le prix du mètre cube son des bases rigoureusement identiques et comparables. LES CALCULS

Ils sont effectués en TTC pour une consommation annuelle de 120 m3, c'est la consommation officielle de référence établie en France pour un ménage Nous incluons bien entendu la redevance abonnement payée par les usagers au prix de l'eau potable, même si de nombreuses communes oublient de l'inclure guand elles communiquent sur le sujet! La facture d'eau comprend trois parts distinctes: l'eau potable, l'assainissement des eaux usées et, enfin, les redevances prélevées par l'agence de l'eau dont dépend l'agglomération