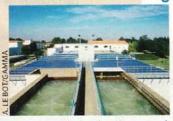

Avant rejet dans le milieu naturel, traitement des eaux usées à Achères (78) ①. Usine d'eau potable à Marsannay-la-Côte (21) ② et à Basse-Goulaine (44) ③.

azote dans le Centre, région de grandes cultures, et en Bretagne en raison de l'élevage intensif. En Adour-Garonne (26 départements et 7 millions d'habitants), on affiche 40% des cours d'eau et 43% des nappes en bon état. Pas fameux non plus. Les problèmes sont surtout liés à l'agriculture. Prélèvements trop importants, en grande partie dus à l'irrigation, pour les nappes profondes, fortes teneurs en nitrates et pesticides pour les nappes en lien direct avec un cours d'eau. C'est dans le bassin Rhône-Méditerranée-Corse (25 départements et 14 millions d'habitants) que ça va le moins mal. 50% de cours d'eau et 84% des nappes atteignent le bon état.