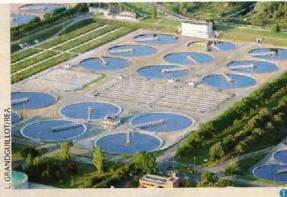

Avant rejet dans le milieu naturel, traitement des eaux usées à Achères (78) ①. Usine d'eau potable à Marsannay-la-Côte (21) ② et à Basse-Goulaine (44) ③.

azote dans le Centre, région de grandes cultures, et en Bretagne en raison de l'élevage intensif. En Adour-Garonne (26 départements et 7 millions d'habitants), on affiche 40% des cours d'eau et 43% des nappes en bon état. Pas fameux non plus. Les problèmes sont surtout liés à l'agriculture. Prélèvements trop importants, en grande partie dus à l'irrigation, pour les nappes profondes, fortes teneurs en nitrates et pesticides pour les nappes en lien direct avec un cours d'eau. C'est dans le bassin Rhône-Méditerranée-Corse (25 départements et 14 millions d'habitants) que ça va le moins mal. 50% de cours d'eau et 84% des nappes atteignent le bon état.